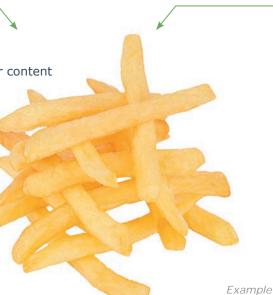

# FRENCH FRIES GOLDEN AND CRISPY

#### **VARIETY CHARACTERISTICS**

- ✓ light yellow to yellow flesh colour
- ✓ long to longoval tuber shape with shallow eyes
- ✓ high yield potential
- ✓ stable dry matter content adapted to the product type
- extensive assortment with heat and/or drought stress tolerance
- ✓ varieties suitable for long-term storage without germination inhibitor
- storage even at low temperatur without sugaring
- ✓ good portfolio of resistant varieties (nematodes, wart desease, virus)
- special varieties for low input production with a high nutrient uptake capacity