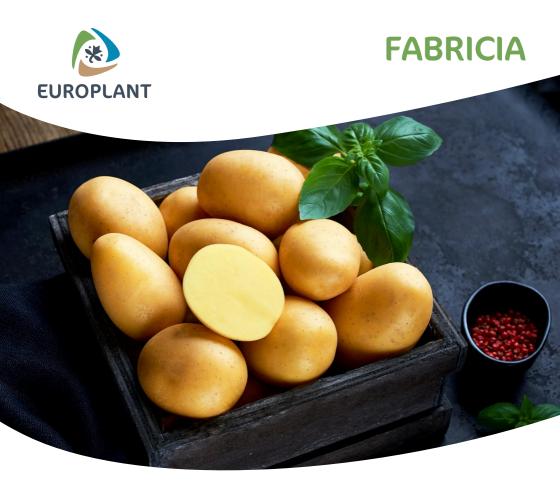

## early, mainly firm cooking ware potato

- ✓ yellow flesh colour
- ✓ smooth-skinned, round-oval tuber shape
- high marketable yield
- early packing variety

FABRICIA - early, attractive and washable table variety with a good yield potential