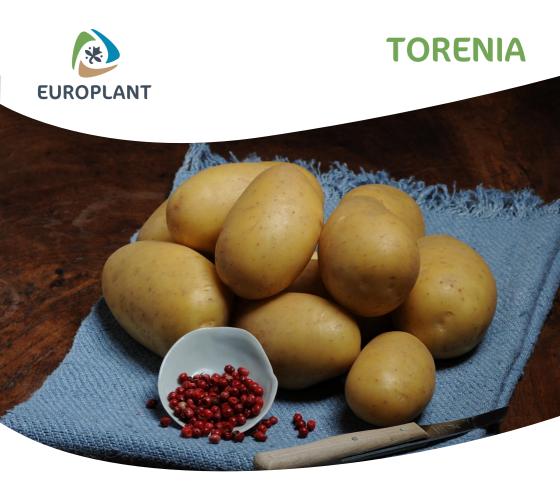

## medium early, firm cooking ware potato

- yellow flesh colour
- very high yield
- ✓ Low Input variety
- attractive tuber shape

TORENIA - heat and drought tolerance ensure high quality and high yield

| Site requirements                           | average to better soil conditions; locations susceptible to rust spot should be avoided |                                                                            |                         |              |
|---------------------------------------------|-----------------------------------------------------------------------------------------|----------------------------------------------------------------------------|-------------------------|--------------|
| Planting                                    | Seed material sorting 35/55                                                             | Row width                                                                  |                         | Tubers/ha    |
|                                             |                                                                                         | 75 cm                                                                      | 90 cm                   |              |
|                                             |                                                                                         | 30-32 cm                                                                   | 25-27 cm                | 43,000       |
|                                             | Planting depth                                                                          | standard                                                                   |                         |              |
|                                             | Seed preparation                                                                        | has a good dormancy; sprout stimulation evenly before planting (7-10 days) |                         |              |
|                                             | Seed dressing                                                                           | dressing against Rhizoctonia solani recommended                            |                         |              |
| Herbicides                                  | no sensitivities are known when used properly                                           |                                                                            |                         |              |
| Foliage                                     | good, average leaf health; however, regular use of fungicides is recommended            |                                                                            |                         |              |
| Harvest                                     | standard                                                                                |                                                                            |                         |              |
| Fertilization incl. return of               | previous crop at medium supply level                                                    |                                                                            |                         |              |
| Nitrogen (N)                                | low - compared to the local standard (2/3 before planting and 1/3 later)                |                                                                            |                         |              |
| Phosphorus (P <sub>2</sub> O <sub>5</sub> ) | 100 kg/ha (water soluble phosphate at planting)                                         |                                                                            |                         |              |
| Potassium (K₂O)                             | 350-270 kg/ha (up to 150 kg/ha chloride possible; on lighter soils split doses)         |                                                                            |                         |              |
| Magnesium (MgO)                             | 70 kg/ha (for yield and quality assurance)                                              |                                                                            |                         |              |
| Variety characteristics                     |                                                                                         |                                                                            |                         |              |
| Maturity                                    | medium early                                                                            | Tuber characteristics                                                      |                         |              |
| Cooking type                                | A - B                                                                                   | Tuber shape<br>Eye depth                                                   | longo                   |              |
| Consumption quality                         | premium quality ware potato; low discolouration after cooking                           | Flesh colour<br>Skin colour<br>Skin<br>Number of tu                        | yello<br>yello<br>nette | w<br>w       |
| Yield                                       | high yield with high<br>market share                                                    | Resistances PCN Potato wart d                                              |                         | (9), Ro4 (9) |
| Youth development                           | rapid                                                                                   | Sensitivities  Common scab low medium - high very low - low low - medium   |                         |              |
| Dormancy                                    | good dormancy                                                                           |                                                                            |                         | low - low    |