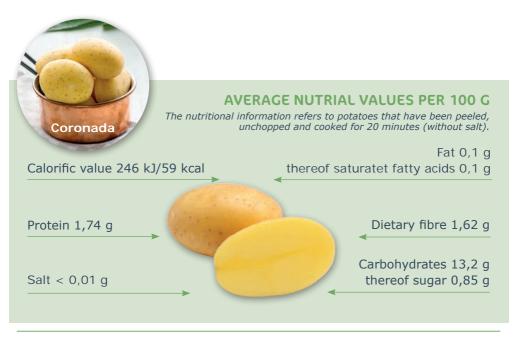

### LOWER CARB TABLE POTATOES

In search of innovative varieties, we have developed MONTANA & CORONADA, which are characterised by a very low energy content. The average energy content is reduced by at least 30 %, relative to corresponding comparison varieties\*